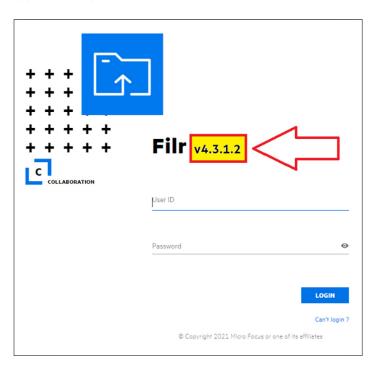

## Step 1

Go to the OpenText™ Filr Web UI URL for your organization (e.g., https://filr.acme.com).

# Step 2

When the URL is reached, the OpenText  $^{\rm m}$  Filr version will automatically appear on the splash screen.