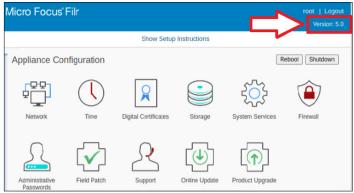

### **Alternative Method**

The product version can also be viewed in the administrator console.

Logging into the Appliance Administration Console, the version will display in the top right-hand corner: