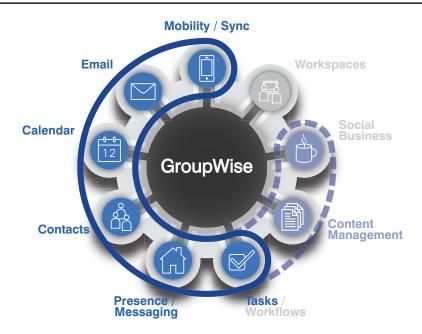

# **GroupWise**

GroupWise email gives employees robust messaging, calendaring, task management, and contact management tools that are available wherever workers are. Administrators have access to a harmonized web-based dashboard that allows them to monitor, manage, and make things happen on the go.