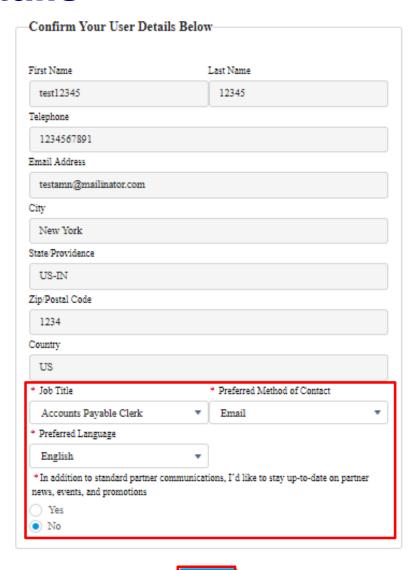

#### **Account Creation: Confirm User Details**

- Once you log in, you will be taken to a User Details
  page where you can update your information that is
  marked with a red asterisk \*
  - Job Title
  - Preferred Method of Contact
  - Preferred Language
  - Receive partner news, events and promotions?
- Click Submit