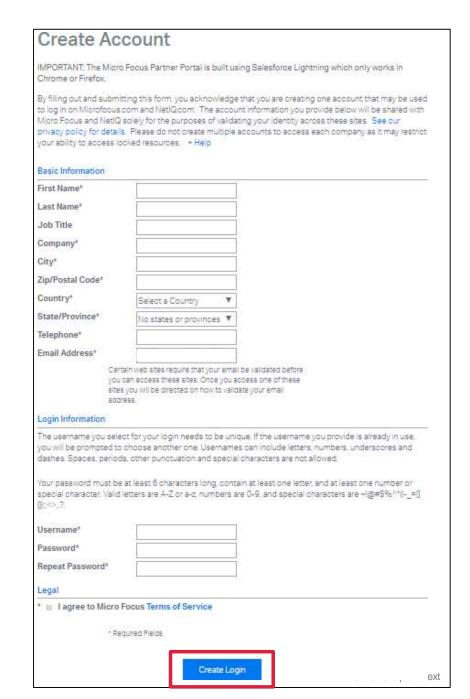

# **User Account Creation: Form Completion**

 Complete the Create Account form in its entirety, choose a username and password, check the Terms of Service agreement and click Create Login.