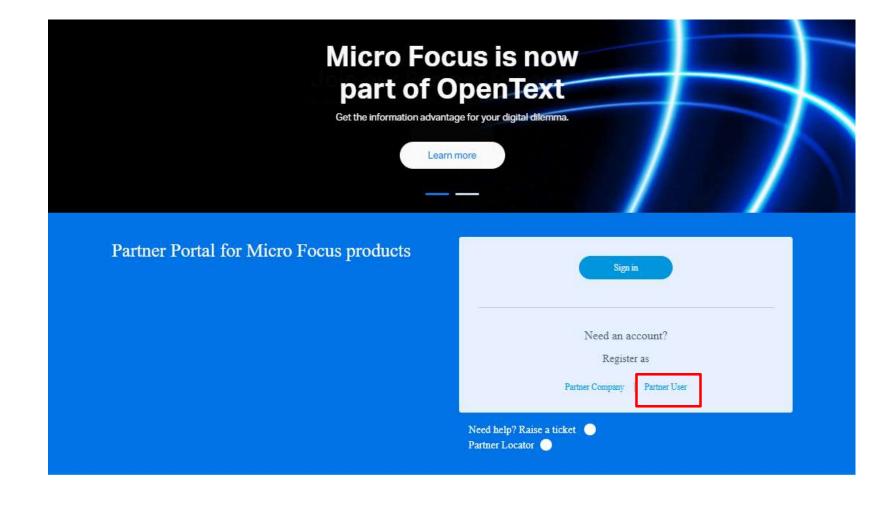

# **User Account Creation for the Partner Portal for Micro Focus Products**

To register as a Partner
User, go to the Partner
Portal for Micro Focus
products and click on
Register as Partner
User to sign up for
system credentials.