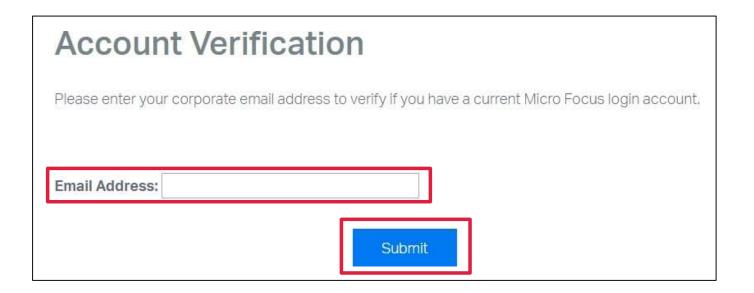

#### **User Account Creation**

- Enter your corporate email address into the email address field. Note: Personal email addresses are not accepted
- Once completed, click Submit