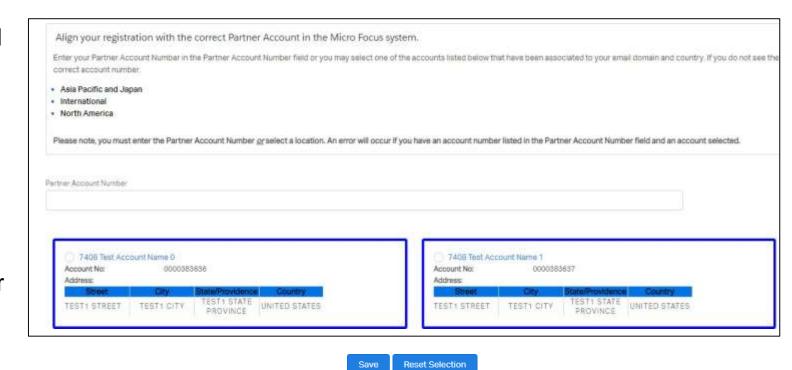

## **Account Creation: Partner Account Alignment**

- After clicking Submit, you will see all of the Account(s) that your registered email domain is associated to in the country used at the time of registration.
- Select the Account you should be aligned to in our system
- Alternately, if you know your Partner Account number, enter it in the Partner Account Number field.
- Once a Partner Account number is entered <u>OR</u> an account is chosen, click save